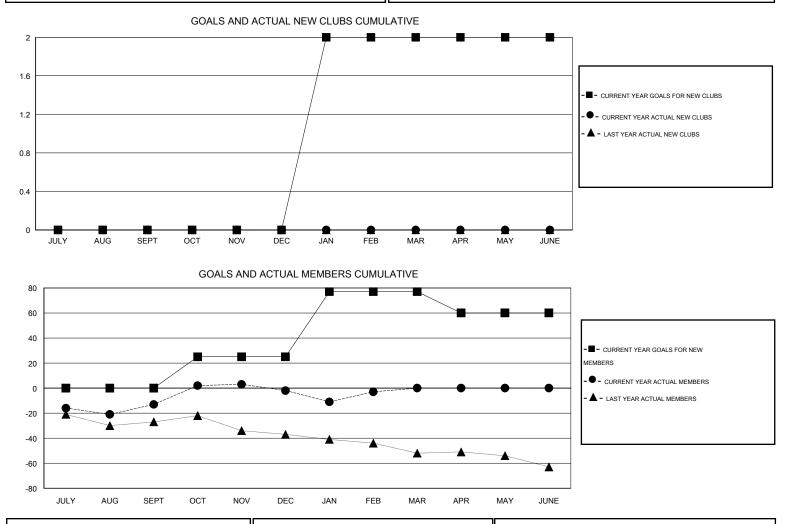

## GMT Gary Wong

| GMT: Gary Wo  | ong              |                   | LOCATIO          | ON OREGON        |                                  |                    |                                     |                    | GMT CA 1         |
|---------------|------------------|-------------------|------------------|------------------|----------------------------------|--------------------|-------------------------------------|--------------------|------------------|
|               |                  | Clubs             |                  |                  | Members<br>RESULTS FOR 2014-2015 |                    |                                     |                    |                  |
|               | RESU             | LTS FOR 2014-2015 | 5                |                  |                                  |                    |                                     |                    |                  |
| QUARTER       | NEW CLUB<br>GOAL | NEW CLUBS         | DROPPED<br>CLUBS | NET<br>GAIN/LOSS | QUARTER                          | NEW MEMBER<br>GOAL | CHARTER AND<br>NEW MEMBERS<br>ADDED | DROPPED<br>MEMBERS | NET<br>GAIN/LOSS |
| JULY/AUG/SEPT | 0                | 0                 | 1                | -1               | JULY/AUG/SEPT                    | 0                  | 28                                  | 41                 | -13              |
| OCT/NOV/DEC   | 0                | 0                 | 0                | 0                | OCT/NOV/DEC                      | 25                 | 31                                  | 20                 | 11               |
| JAN/FEB/MAR   | 2                | 0                 | 0                | 0                | JAN/FEB/MAR                      | 52                 | 25                                  | 26                 | -1               |
| APR/MAY/JUNE  | 0                | 0                 | 0                | 0                | APR/MAY/JUNE                     | -17                | 0                                   | 0                  | 0                |